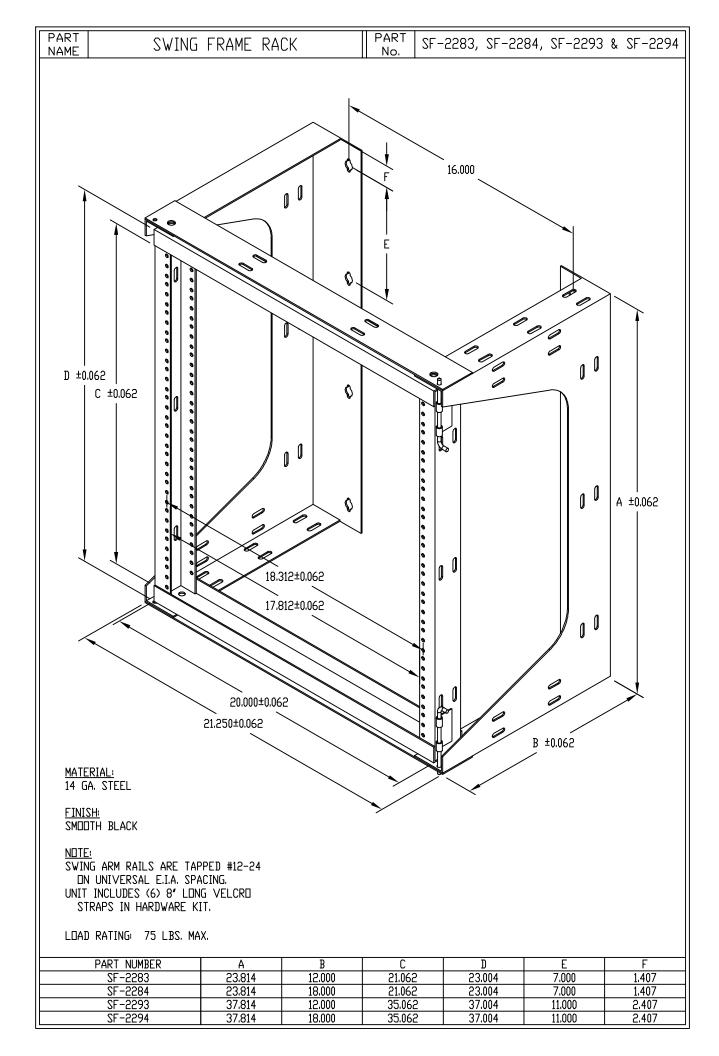

Finish: Black Texture (BT)

| Swing Frame Rack  |          |       |                 |                        |        |
|-------------------|----------|-------|-----------------|------------------------|--------|
| Catalog<br>Number | Drawings | Style | Panel Space     | Overall Height & Width | Depth  |
| SF-2184           |          | A     | 21.00" x 19.00" | 24.00" x 21.25"        | 18.00" |
| SF-2194           |          | A     | 35.00" x 19.00" | 38.00" x 21.25"        | 18.00" |
| SF-2283           |          | В     | 21.00" x 19.00" | 24.00"x 21.25"         | 12.00" |
| SF-2284           |          | В     | 21.00" x 19.00" | 24 00"x 21.25"         | 18.00" |
| SF-2293           |          | В     | 35.00" x 19.00" | 38 00"x 21.25"         | 12.00" |
| SF-2294           |          | В     | 35.00" x 19.00" | 38.00"x 21.25"         | 18.00" |